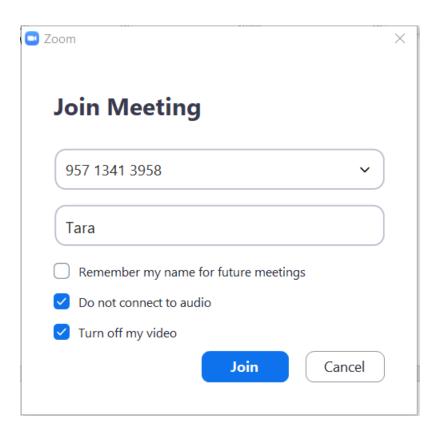

To connect via Zoom use the link below to livestream.

o https://zoom.us/j/95713413958

Use the following credentials

Meeting ID: 957 1341 3958 Password: 2VU5FN!

We recommend you select No Video.

## This is a recurring meeting

Sunday Mass Streaming

Test Computer Audio

If you are the host, please <u>login</u> to start this meeting.

You can also watch livestream on YouTube. When the stream starts the home page of our YouTube channel will place livestream at the top like below. No login is needed.