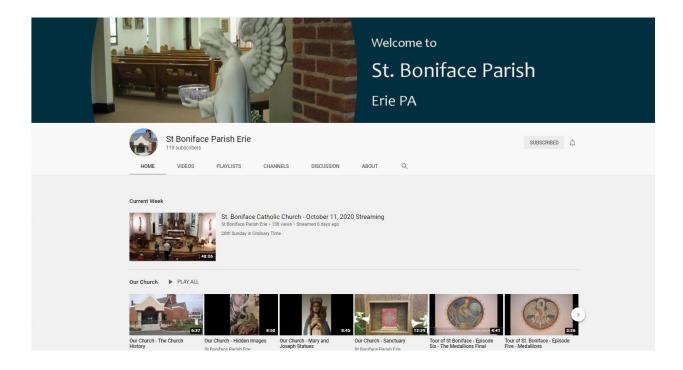

Sunday mass will appear in the Current Week section as soon as the file is ready. This is usually by midday. No login is needed.

https://www.youtube.com/user/StBonifaceParishErie

There is two ways you can see Sunday mass livestream. Log in to Zoom or we have started to stream on YouTube simultaneously with Zoom. The livestream will be started no later than 7:15am.

## This is a recurring meeting

Sunday Mass Streaming

Test Computer Audio

If you are the host, please <u>login</u> to start this meeting.

You can also watch livestream on YouTube. When the stream starts the home page of our YouTube channel will place livestream at the top like below. No login is needed.