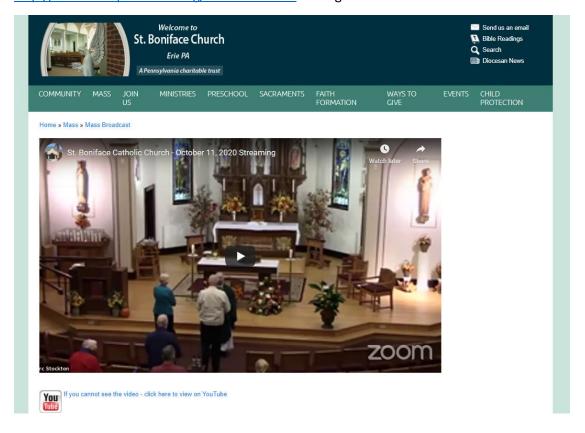

Ways to watch Sunday mass.

There is several ways to watch Sunday mass. Each device you watch on will have a slightly different look but the links provided should work for anyone on any device.

Sunday mass is available on the parish website by mid-day here <a href="http://stbonifaceparisherie.org/broadcast.html">http://stbonifaceparisherie.org/broadcast.html</a>. No login is needed.

Sunday mass will appear in the Current Week section as soon as the file is ready. This is usually by midday. No login is needed.

https://www.youtube.com/user/StBonifaceParishErie

There is two ways you can see Sunday mass livestream. Log in to Zoom or we have started to stream on YouTube simultaneously with Zoom. The livestream will be started no later than 7:15am.